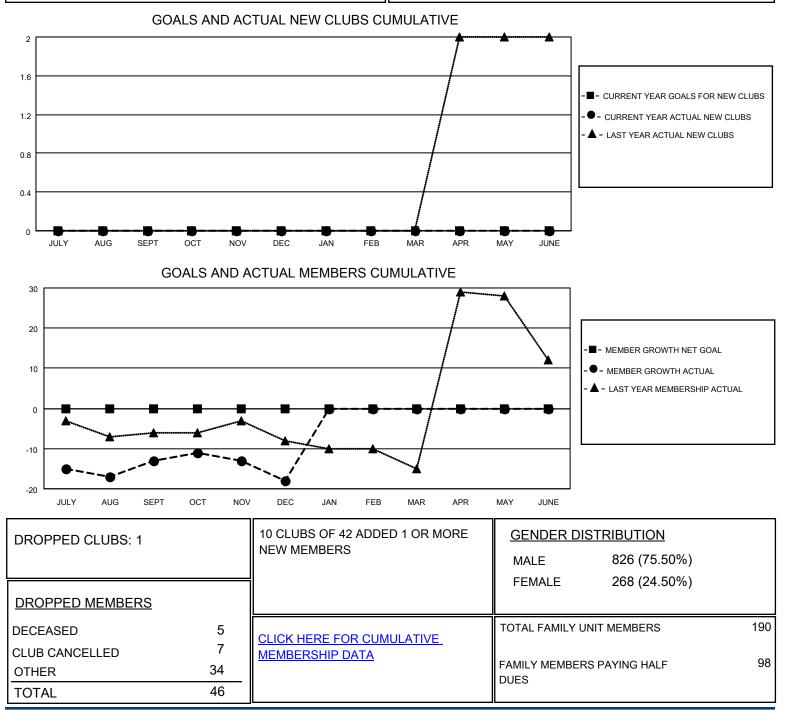

## LOCATION PENNSYLVANIA

District 14 F

Results as of: 12/31/2020

| Clubs                 |               |           |               | Members               |                         |                         |                                                    |
|-----------------------|---------------|-----------|---------------|-----------------------|-------------------------|-------------------------|----------------------------------------------------|
| RESULTS FOR 2020-2021 |               |           |               | RESULTS FOR 2020-2021 |                         |                         |                                                    |
| QUARTER               | NEW CLUB GOAL | NEW CLUBS | DROPPED CLUBS | QUARTER               | IBER GROWTH NET<br>GOAL | MEMBER GROWTH<br>ACTUAL | DROPPED<br>MEMBERS ACTUAL<br>(including transfers) |
| JULY/AUG/SEPT         | 0             | 0         | 1             | JULY/AUG/SEPT         | 0                       | 17                      | 29                                                 |
| OCT/NOV/DEC           | 0             | 0         | 0             | OCT/NOV/DEC           | 0                       | 13                      | 17                                                 |
| JAN/FEB/MAR           | 0             | 0         | 0             | JAN/FEB/MAR           | 0                       | 0                       | 0                                                  |
| APR/MAY/JUNE          | 0             | 0         | 0             | APR/MAY/JUNE          | 0                       | 0                       | 0                                                  |